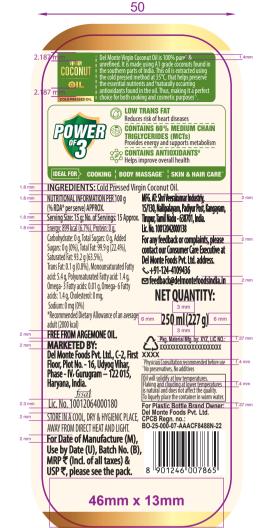

| PACK FORMAT                | BARCODE NUMBER     |
|----------------------------|--------------------|
| LABEL- WRAP AROUND         | 8901246007865      |
| DIELINE SIZE               | BARCODE COLOUR     |
| 50 mm x 130 mm (FOP & BOP) | BLACK              |
| PRINTING PROCESS           | BARCODE MAGNIFICAT |
| FLEXOGRAPHY                | 55%                |
| SUBSTRATE                  | BARCODE BWR        |
| PP                         | 60                 |
| PRINTER NAME NONE          | BARCODE GRADE      |
| UNDEFINED                  | C                  |
| MIN FONT SIZE (LOWER CASE) | MANDATE SHEET      |
| POS - 1.0mm, NEG - 1.0mm   | NA                 |