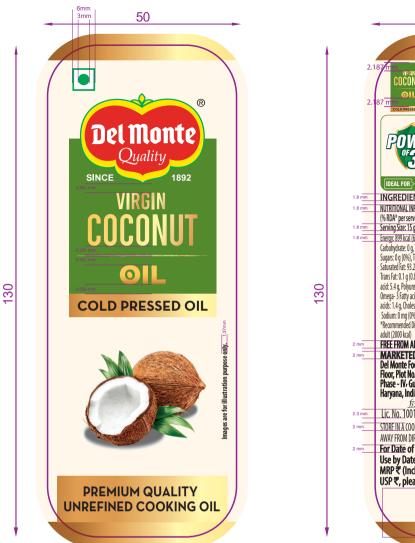

| PACK FORMAT                | BARCODE NUMBER     |
|----------------------------|--------------------|
| LABEL- WRAP AROUND         | 8901246007865      |
| DIELINE SIZE               | BARCODE COLOUR     |
| 50 mm x 130 mm (FOP & BOP) | BLACK              |
| PRINTING PROCESS           | BARCODE MAGNIFICAT |
| FLEXOGRAPHY                | 55%                |
| SUBSTRATE                  | BARCODE BWR        |
| PP                         | 60                 |
| PRINTER NAME NONE          | BARCODE GRADE      |
| UNDEFINED                  | C                  |
| MIN FONT SIZE (LOWER CASE) | MANDATE SHEET      |
| POS - 1.0mm, NEG - 1.0mm   | NA                 |