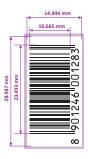

#### **BARCODE DETAILS** SIZE: 28.987 mm(W) X 14.444 mm(H) **MAGNIFICATION 75%** & BWR 0 MICRON