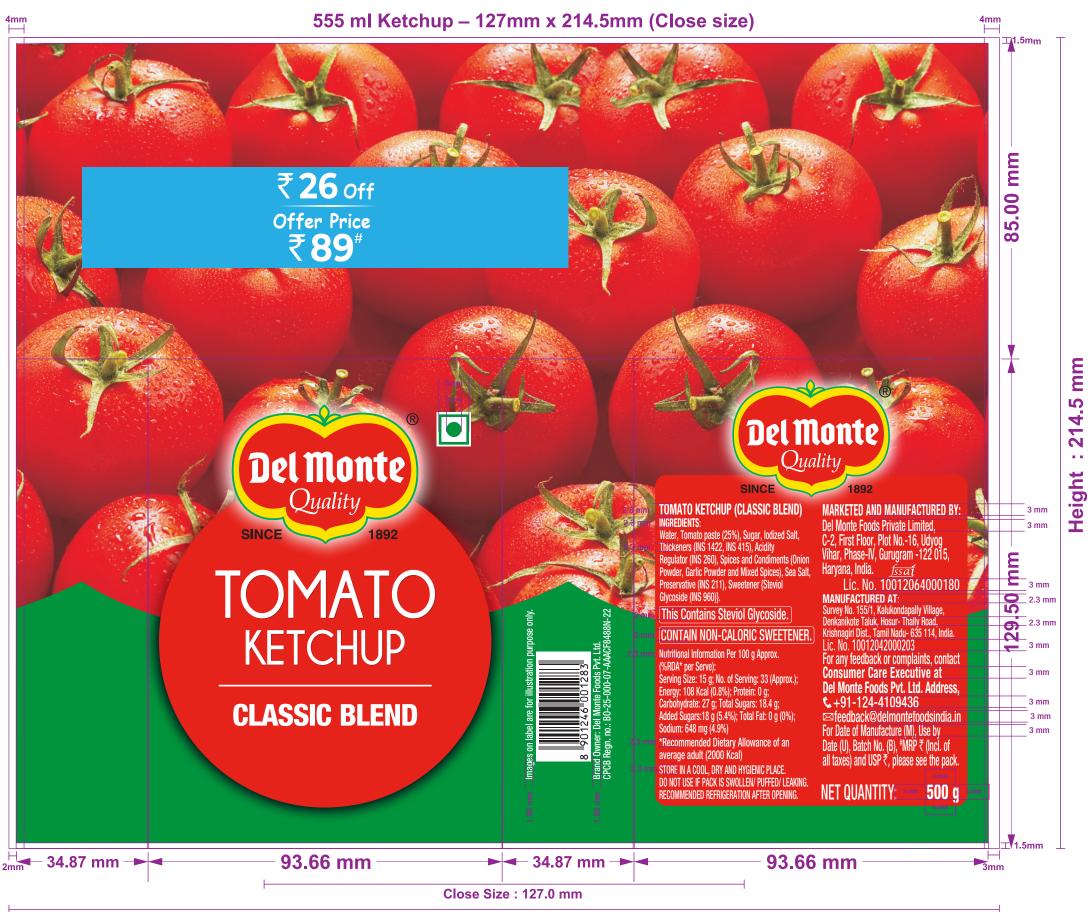

### Open Size : 262.0 mm

| ENCEPT                                                   | PACKAGING BRAND MANAGEMENT                                  | ARTWORK TECHNICAL INFO                |                                 | REVIS                              | REVISION HISTORY                                                                                                                                                                                                                                                                                                                                  |                                                                                                               |                                 | This digital proof is an optimized PDF file primarily intended<br>for the purpose of reviewing layout & text/ copy on the pack.<br>It may not be colour-acurate or usable as a colour reference.                                                               |  |
|----------------------------------------------------------|-------------------------------------------------------------|---------------------------------------|---------------------------------|------------------------------------|---------------------------------------------------------------------------------------------------------------------------------------------------------------------------------------------------------------------------------------------------------------------------------------------------------------------------------------------------|---------------------------------------------------------------------------------------------------------------|---------------------------------|----------------------------------------------------------------------------------------------------------------------------------------------------------------------------------------------------------------------------------------------------------------|--|
|                                                          |                                                             | PACK FORMAT<br>SHRINK SLEEVE - BOTTLE | BARCODE NUMBER<br>8901246001283 |                                    | RSION SCOPE                                                                                                                                                                                                                                                                                                                                       | DATE VERSION                                                                                                  | SCOPE                           | unless explicitly specified. Under no circumstances should<br>digital view or a non-colour-managed hard copy proof/ mor<br>created using this artwork be considered as a colo                                                                                  |  |
| DIGITAL<br>ARTWORK                                       | DELMONTE TKT- TOMATO KETCHUP<br>SHRINK SLEEVE - BOTTLE 500G | DIELINE SIZE<br>262 mm x 214.5 mm     | BARCODE COLOUR<br>BLACK         | 25-05-2024 AW_5<br>20-05-2024 AW_4 |                                                                                                                                                                                                                                                                                                                                                   |                                                                                                               |                                 | reference/target for print. Please get in touch with your<br>Encept Account Management Executive for any issues or<br>trouble viewing this proof.                                                                                                              |  |
| PROOF                                                    | SHRINK SLEEVE - BOTTLE SUUG                                 | PRINTING PROCESS<br>GRAVURE           | BARCODE MAGNIFICATION<br>75%    | 04-04-2024 AW_3<br>02-04-2024 AW 2 |                                                                                                                                                                                                                                                                                                                                                   |                                                                                                               |                                 | PRINTER, PLEASE REVIEW THIS DIGITAL<br>ARTWORK THOROUGHLY BEFORE PRINTING.                                                                                                                                                                                     |  |
| VERSION                                                  | CLIENT DEL MONTE FOODS PVT LTD                              | SUBSTRATE                             | BARCODE BWR                     | 01-04-2024 AW 1                    |                                                                                                                                                                                                                                                                                                                                                   |                                                                                                               |                                 | This artwork has been built to print specifications as<br>available/ provided. Even though adequate repro/ pre-press                                                                                                                                           |  |
|                                                          | COUNTRY/REGION INDIA                                        | PET G (TRANSPARENT )- SHRINK SLEEVE   | 0                               | 14-03-2024 AW 0                    |                                                                                                                                                                                                                                                                                                                                                   |                                                                                                               |                                 | has been applied, please ensure the artwork is compatible<br>with your specific press capabilities/ requirements before                                                                                                                                        |  |
| AW_5                                                     | PROJECT NAME DM CULINARY PROMO MAR24                        | PRINTER NAME NONE                     | BARCODE GRADE                   | 14-03-2024 AW_0                    | NEW                                                                                                                                                                                                                                                                                                                                               |                                                                                                               |                                 | preparing plates/ cylinders. Technical pre-press parameters<br>such as trapping/ screen angles/ lpi/ bleeds/ post-print                                                                                                                                        |  |
| SCALE 1:1                                                | DATE 25-05-2024                                             | MIN FONT SIZE (LOWER CASE)            | MANDATE SHEET                   |                                    |                                                                                                                                                                                                                                                                                                                                                   | finishes/ non-print areas etc., must be checked and adju<br>as necessary to achieve the desired print result. |                                 |                                                                                                                                                                                                                                                                |  |
| ARTWORK FILE INFO                                        |                                                             | POS-1.0mm, NEG-1.0mm                  | NA                              |                                    |                                                                                                                                                                                                                                                                                                                                                   |                                                                                                               |                                 | An appropriate digital Epson Proof/LSD shade card supplies<br>by either Encept or the client should be used to match print<br>output from this actwork. Please speak with Encept Print<br>Production / Account Management Executive if you have an<br>queries. |  |
| FILE NAME 24-00067-003_DEL_DEL_125_TKT_BOT-SHR_500G_AW_5 |                                                             | BLACK                                 | MAGENTA                         | NOTES                              | NOTES TO RECIPIENTS                                                                                                                                                                                                                                                                                                                               |                                                                                                               |                                 |                                                                                                                                                                                                                                                                |  |
|                                                          |                                                             | PANTONE 485 C                         | YELLOW                          | Encept Global m                    | nakes all necessary efforts                                                                                                                                                                                                                                                                                                                       | ITAL ARTWORK THROUGHLY<br>to ensure artworks are error-free in                                                | egards to design/layout, text & |                                                                                                                                                                                                                                                                |  |
| ARTWORK STAGE REVISION                                   |                                                             | PANTONE 355 C                         | WHITE                           | cannot be held r                   | pack copy, legal guidelines, barcode information, printability, colours & technical information. However, Encept<br>cannot be held responsible once final approval has been provided. Encept will also not be held responsible for<br>any damages arising from the use/production of this artwork file for any commercial/non-commercial purpose. |                                                                                                               |                                 |                                                                                                                                                                                                                                                                |  |
| PROJECT ID 24-00067                                      | SOFTWARE USED ADOBE ILLUSTRATOR CC                          | PANTONE 102 C                         |                                 | any canages a                      | namg nom me use/produc                                                                                                                                                                                                                                                                                                                            | on or one answork life for any comm                                                                           | rolaimon-commercial purpose     |                                                                                                                                                                                                                                                                |  |
| ARTWORK SPECIALIST 10187 QC SPECIALIST 10149             |                                                             | CYAN                                  |                                 |                                    | ENCEPT PREMEDIA PRIVATE LIMITED<br>C-111-118, BSEL Tech Park, Plot No.39/5 & 39/5A Sector-30A, Vashi , Navi Mumbai - 400703 Maharashtra, INDIA. Email: biz@enceptglobal.com. Website: www.en                                                                                                                                                      |                                                                                                               |                                 |                                                                                                                                                                                                                                                                |  |