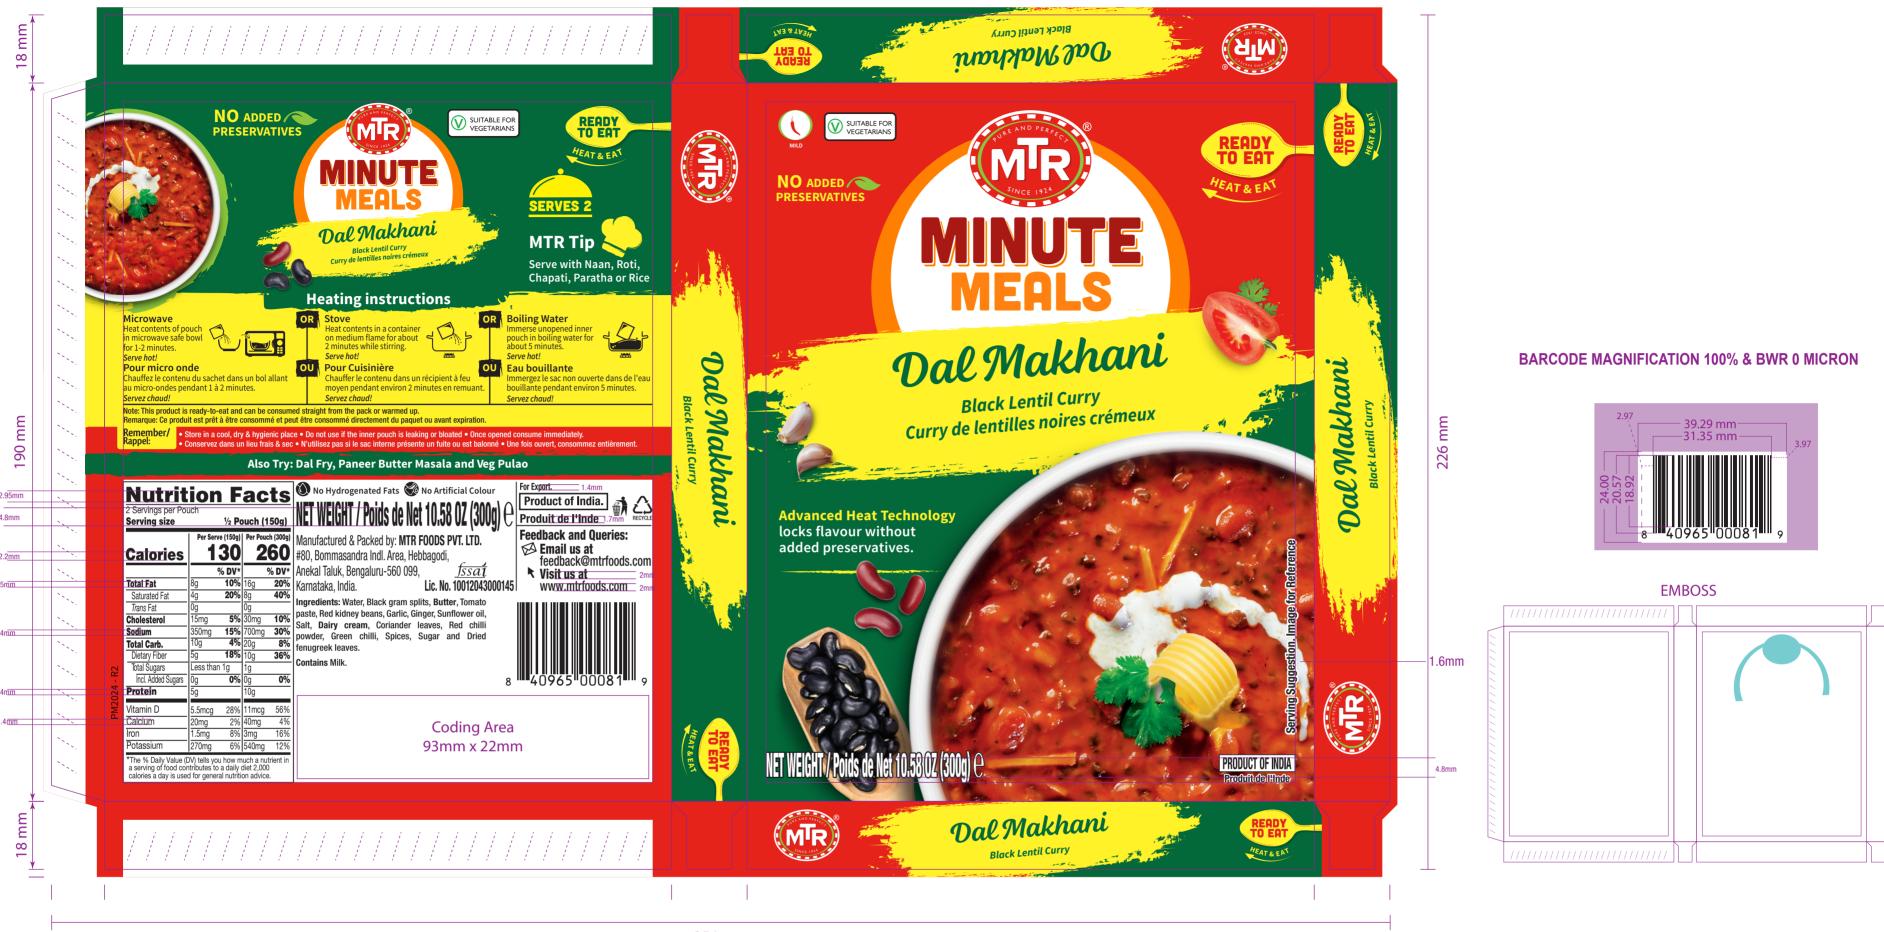

## **Checklist Information**

| Checklist                 | FileVersionNo | Decision | Comments                                                                                                                                                                                                                                                                                                                                                                                                                                                                                                                                                                                                                                                                                                                                                           | User Name        |
|---------------------------|---------------|----------|--------------------------------------------------------------------------------------------------------------------------------------------------------------------------------------------------------------------------------------------------------------------------------------------------------------------------------------------------------------------------------------------------------------------------------------------------------------------------------------------------------------------------------------------------------------------------------------------------------------------------------------------------------------------------------------------------------------------------------------------------------------------|------------------|
| Storage instructions      | 3             | YES      | Once opened consume<br>"immediately to be<br>replaced with " completely"                                                                                                                                                                                                                                                                                                                                                                                                                                                                                                                                                                                                                                                                                           | Eliza Pereira    |
| Claims                    | 3             | YES      | No Hydrogenated Fat<br>claim to be removed as the<br>product contains milk                                                                                                                                                                                                                                                                                                                                                                                                                                                                                                                                                                                                                                                                                         | Kumaresan ML     |
| Ingredient list and order | 3             | YES      | Ingredients as follows: Water, Blackgram, Butter, Tomato paste, Red kidney beans, Garlic cuts & paste, Ginger cuts & paste, Sunflower oil, Salt, Dairy cream, Spices, Coriander leaves, Green chilli, Sugar and Dried fenugreek leaves.                                                                                                                                                                                                                                                                                                                                                                                                                                                                                                                            | Kumaresan ML     |
| NFT Values                | 3             | YES      | This product contains sugar (0.1g) as one of the ingredient. Hence in NFT Incl. Added Sugars - Less than 1g (1%) Less than 1g (1%) - Regulatory to conform                                                                                                                                                                                                                                                                                                                                                                                                                                                                                                                                                                                                         | Kumaresan ML     |
| Is the Artwork Correct?   | 3             | NO       | Following to be corrected.  1. Replace "Images for reference" with "Images for illustration" and declare is perpendicularly opposite to the dal bowl image, beside the rajmah image.  2. Remove both the claims - No hydrogenated fat and no artificial colour.  3. Ingredient Panel - PD to provide the IP as per the revised IP. In that declare the Black gram, red kidney bean and butter %. Bold the allergen ingredients.  4. Correct the Allergen Statement by adding the May Contain Statement - Quality to provide the correct information.  5. Revisit the NFT for correction (if any) as per the revised CV information. Provide the rounding off value as per USFDA norm - PD to provide details.  6. Declare FSSAI Logo with Lic.No. in Italics Font. | Madhusmita Sahoo |
| Allergen declaration      | 2             | NO       | Contains Milk Remove<br>May contain statement                                                                                                                                                                                                                                                                                                                                                                                                                                                                                                                                                                                                                                                                                                                      | Siddharaj Patil  |
| Claims                    | 2             | YES      | No added preservatives, 02 different symbol                                                                                                                                                                                                                                                                                                                                                                                                                                                                                                                                                                                                                                                                                                                        | Siddharaj Patil  |
| Is the Artwork Correct?   | 2             | NO       | Correct the allergen advice in appropriate format                                                                                                                                                                                                                                                                                                                                                                                                                                                                                                                                                                                                                                                                                                                  | Priyanka Sinha   |
| NFT Values                | 2             | YES      | In Ingredients Sugar (0.05g) is one of the ingredient and in NFT it shows 0g as well Milk ingredients are added to the product but Transfat is 0g actual value of                                                                                                                                                                                                                                                                                                                                                                                                                                                                                                                                                                                                  | Kumaresan ML     |

|                                                  |   |     | Transfat is 0.3g<br>Regulatory to check and<br>clear                                                                                                                                                                                                                               |                 |
|--------------------------------------------------|---|-----|------------------------------------------------------------------------------------------------------------------------------------------------------------------------------------------------------------------------------------------------------------------------------------|-----------------|
| NFT Values                                       | 2 | YES | as per the round off rules, it is negligible, hence it may be rounded off 0, however as a voluntary declaration, may be declared.                                                                                                                                                  | Ramdev Gogineni |
| Allergen declaration                             | 2 | NO  | Contains Milk Mention the word Contains in bold statement Prefx -allergen advice is not required                                                                                                                                                                                   | Ramdev Gogineni |
| Allergen declaration                             | 1 | NO  | Contains Milk                                                                                                                                                                                                                                                                      | Ruchika Bowade  |
| PM Code                                          | 1 | NO  | PM code to be mentioned as PM2024 - R2.                                                                                                                                                                                                                                            | Sumitha         |
| Is the Artwork Correct?                          | 1 | NO  | refer stakholders<br>comments                                                                                                                                                                                                                                                      | Priyanka Sinha  |
| Allergen declaration                             | 1 | NO  | Contains Milk Mention the word Contains in bold statement                                                                                                                                                                                                                          | Ramdev Gogineni |
| Ingredient list and order                        | 1 | NO  | Water, Blackgram splits,<br>Butter, Tomato paste, Red<br>kidney beans, Garlic,<br>Ginger, Sunflower oil, Salt,<br>Dairy cream, Coriander<br>leaves, Red chilli powder,<br>Green chilli, Spices, Sugar<br>and Dried fenugreek<br>leaves. Note: Butter, Dairy<br>cream to be in bold | Ramdev Gogineni |
| Legibility & spacing                             | 1 | NO  | Mention serving suggestion, Image for reference to be minimum 1.6mm font size by height of the smaller case letters e/o                                                                                                                                                            | Ramdev Gogineni |
| Manufacturing by / Manufactured & Distributed by | 1 | YES | Mention India next to karnataka                                                                                                                                                                                                                                                    | Ramdev Gogineni |
| Net quantity                                     | 1 | NO  | Net weight of minimum font<br>size to be 4.8mm by height<br>of the smaller case letters<br>e/o and Numerical 0                                                                                                                                                                     | Ramdev Gogineni |