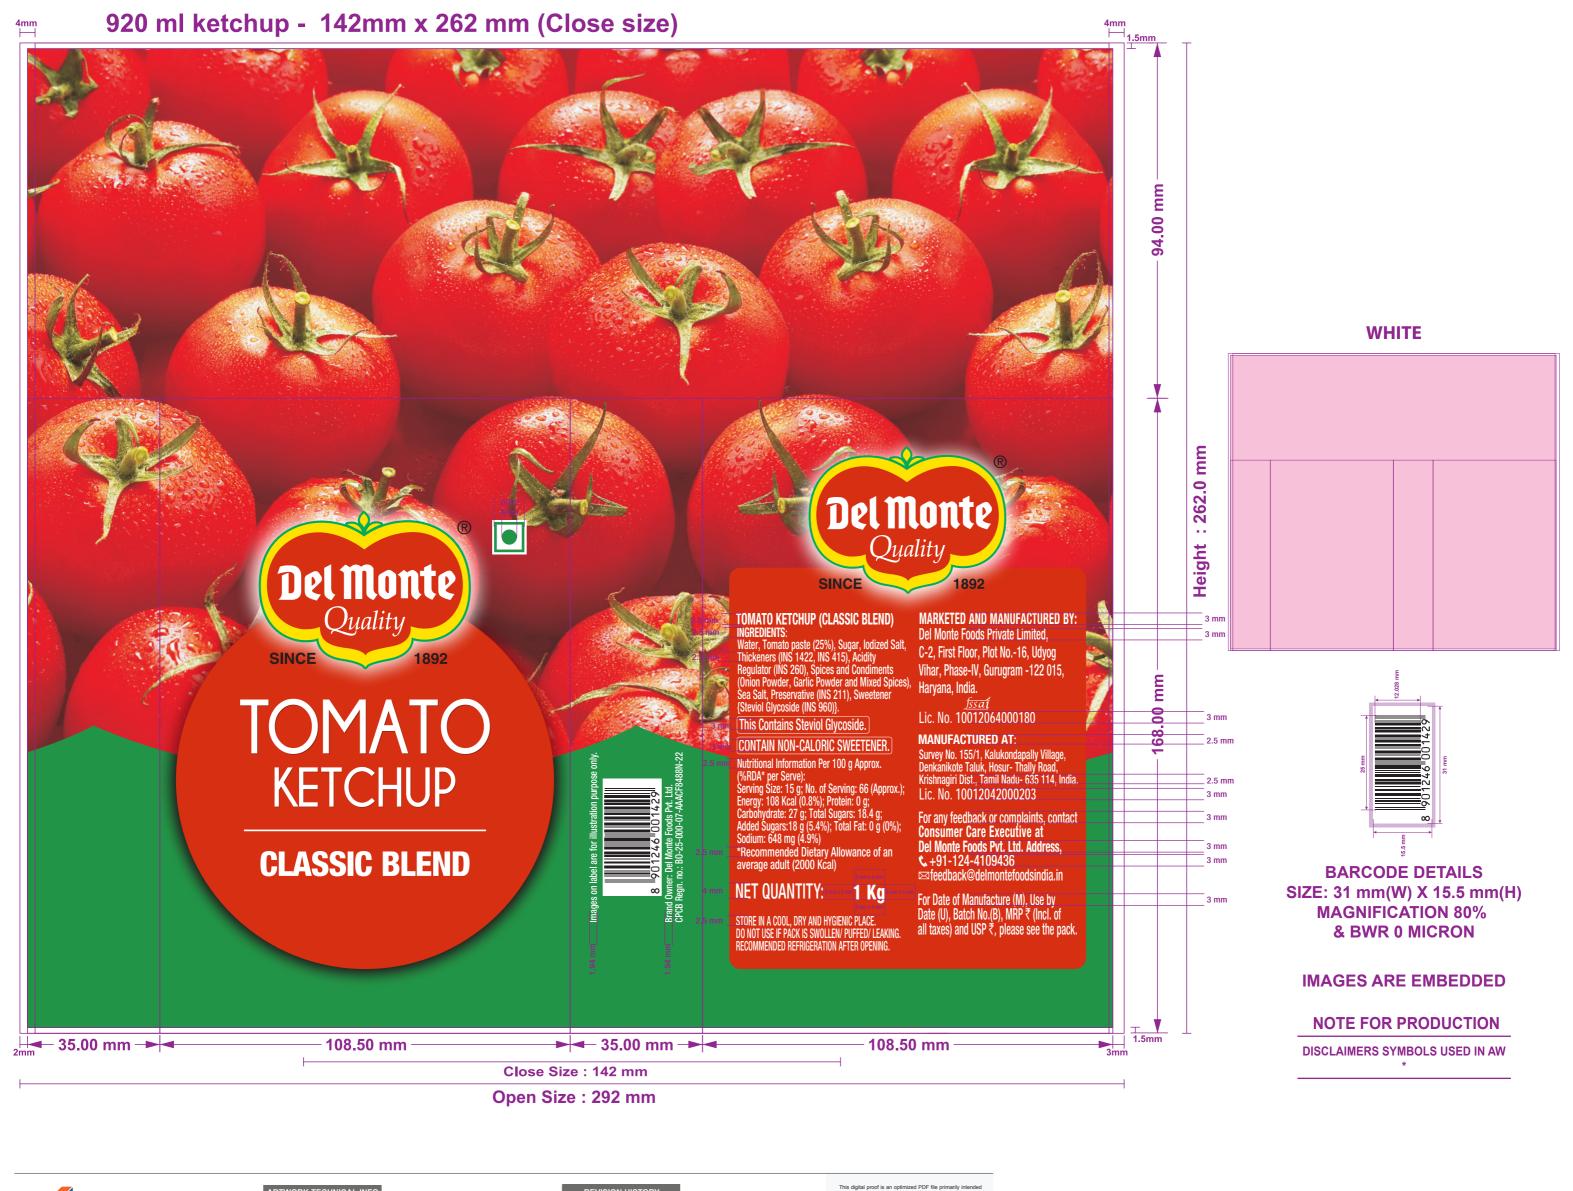

REVISION HISTORY DATE VERSION SCOPE DATE VERSION SCOPE PACK FORMAT SHRINK SLEEVE - BOTTLE BARCODE NUMBER 04-06-2024 AW\_5 REV-TEXT AMENDS BARCODE COLOUR DELMONTE TKT- TOMATO KETCHUP 292 mm x 263 mm SHRINK SLEEVE - BOTTLE 1KG PRINTER, PLEASE REVIEW THIS DIGITAL ARTWORK THOROUGHLY BEFORE PRINTING. This artwork has been built to print specifications as available/ provided. Even though adequate repro/ pre-press has been applied, please resure the artwork is compatible with your specific press capabilities/ requirements before 2-04-2024 AW\_3 REV-TEXT AMENDS PRINTING PROCESS GRAVURE BARCODE MAGNIFICATION 80% 25-03-2024 AW\_2.1 VERSION CLIENT DEL MONTE FOODS PVT LTD SUBSTRATE PET G (TRANSPARENT )- SHRINK SLEEVE BARCODE BWR 1-03-2024 AW\_1 AW\_5 15-01-2024 AW\_0 PRINTER NAME NONE UNDEFINED BARCODE GRADE S C A L E 1:1 DATE 04-06-2024 MIN FONT SIZE (LOWER CASE) POS - 1.0mm, NEG - 1.0mm MANDATE SHEET ARTWORK FILE INFO COLOUR & POST-PRINT INFO FILE NAME 23-00462-003\_DEL\_DEL\_NA\_TKT\_BOT-SHR\_1KG\_AW\_5 CLIENT, PLEASE REVIEW THIS DIGITAL ARTWORK THROUGHLY BEFORE APPROVING. Encept Global makes all necessary efforts to ensure artworks are erro-free in regards to design/layout, etc. pack copy, legal guidelines, barcole information, printability, colours à technical information. However, Ence BLACK ARTWORK STAGE REVISION SOFTWARE USED. ADORE ILLUSTRATOR CC. PROJECT ID 23-00462 PANTONE 485 C ENCEPT PREMEDIA PRIVATE LIMITED
C-111-118, BSEL Tech Park, Plot No. 39/5 & 39/5A Sector-30A, Vashi , Navi Mumbai - 400703 Maharashtra, INDIA. Email: biz@enceptglobal.com. Website: www.enceptglobal.com PANTONE 355 C ARTWORK SPECIALIST 10175 QC SPECIALIST 10175