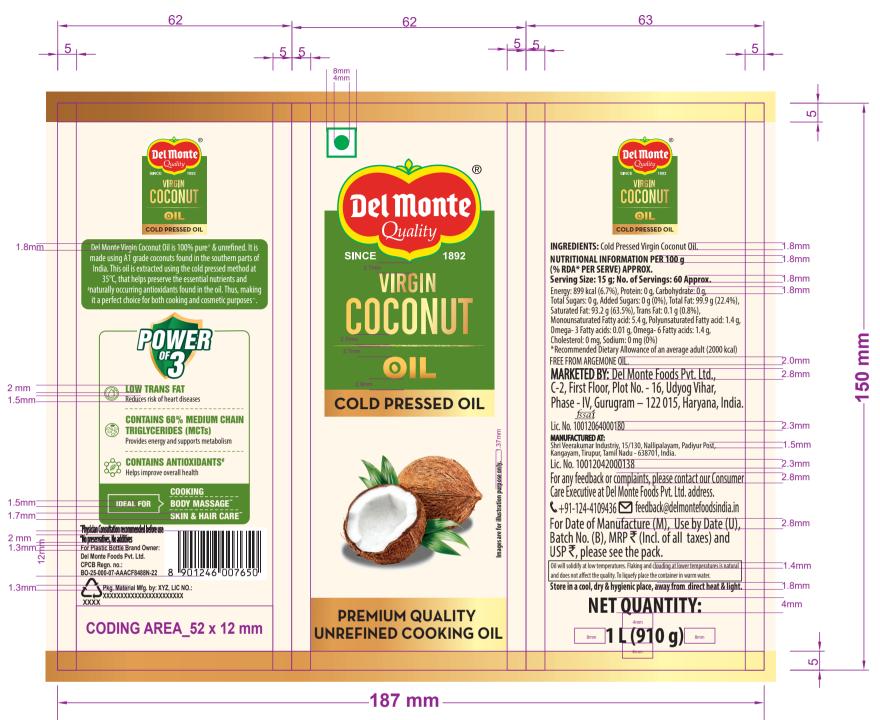

| PACK FORMAT                | BARCODE NUMBER        |  |
|----------------------------|-----------------------|--|
| LABEL- WRAP AROUND         | 8901246007650         |  |
| DIELINE SIZE               | BARCODE COLOUR        |  |
| 187 mm x 150 mm            | BLACK                 |  |
| PRINTING PROCESS           | BARCODE MAGNIFICATION |  |
| FLEXOGRAPHY                | 70%                   |  |
| SUBSTRATE                  | BARCODE BWR           |  |
| PP                         | 60 micron             |  |
| PRINTER NAME NONE          | BARCODE GRADE         |  |
| UNDEFINED                  | A                     |  |
| MIN FONT SIZE (LOWER CASE) | MANDATE SHEET         |  |
| POS - 1.0 mm, NEG - 1.0mm  | NA                    |  |