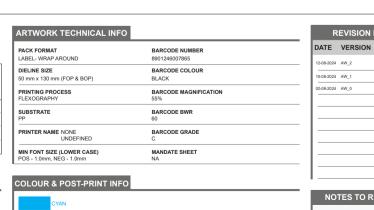

### ARTWORK FILE INFO

FILE NAME 24-00170-004\_DEL\_DEL\_NA\_VCO\_BOT-LAB\_250ML\_AW\_2

ARTWORK STAGE REVISION

PROJECT ID 24-00170 SOFTWARE USED ADOBE ILLUSTRATOR CC

ARTWORK SPECIALIST 10188

BI ACK

PANTONE 363 C

# **BARCODE MAGNIFICATION 55% & BWR 60 MICRON** BARCODE SIZE: 21.51 mm(W) X 12 mm(H)