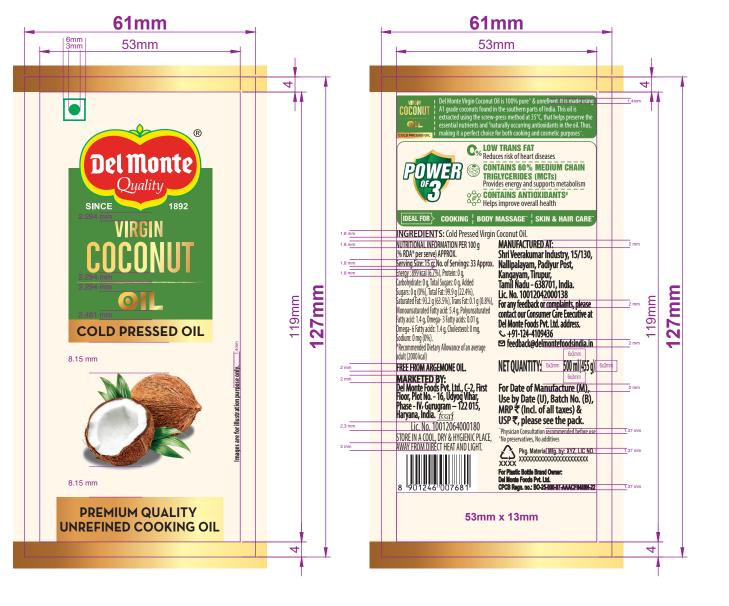

## **DISCLAIMERS SYMBOLS USED IN AW** \*,#,~,^

**BARCODE MAGNIFICATION 55% & BWR 60 MICRON BARCODE SIZE 21.509 mm (W) X 10.5 mm (H)** 