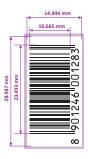

#### BARCODE DETAILS SIZE: 28.987 mm(W) X 14.444 mm(H) MAGNIFICATION 75% & BWR 0 MICRON

NOTE