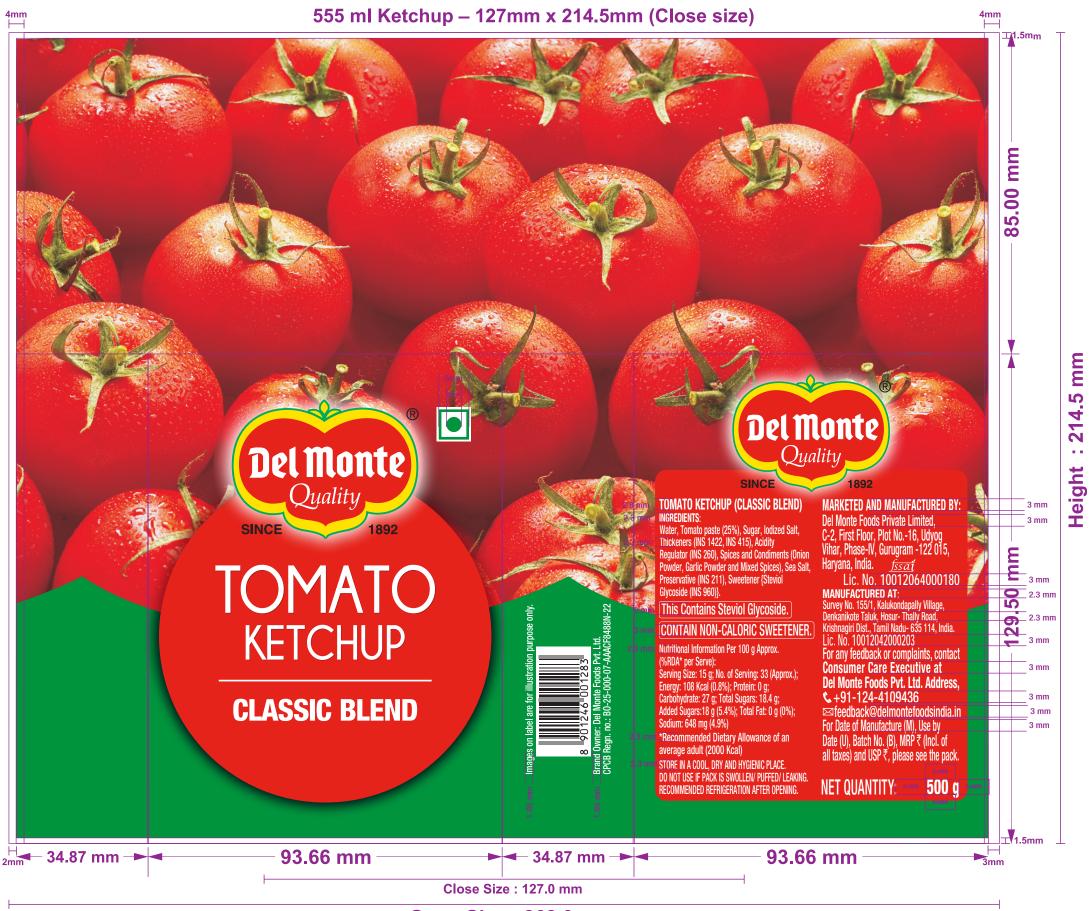

### Open Size : 262.0 mm

| ENCEPT PACKAGING BRAND MANAGEMENT                                                                                                                                                                                            |                                                             | ARTWORK TECHNICAL INFO                                 |                                 | REVISION HISTORY                                      | REVISION HISTORY                                                                                                                                                                                                                                                                                                         |                                                                                                                                                                                                                                                    |  |
|------------------------------------------------------------------------------------------------------------------------------------------------------------------------------------------------------------------------------|-------------------------------------------------------------|--------------------------------------------------------|---------------------------------|-------------------------------------------------------|--------------------------------------------------------------------------------------------------------------------------------------------------------------------------------------------------------------------------------------------------------------------------------------------------------------------------|----------------------------------------------------------------------------------------------------------------------------------------------------------------------------------------------------------------------------------------------------|--|
|                                                                                                                                                                                                                              |                                                             | PACK FORMAT<br>SHRINK SLEEVE - BOTTLE                  | BARCODE NUMBER<br>8901246001283 | DATE VERSION SCOPE D                                  | DATE VERSION SCOPE                                                                                                                                                                                                                                                                                                       | It may not be colour-acurate or usable as a colour reference<br>unless explicitly specified. Under no circumstances should a<br>digital view or a non-colour-managed hard copy proof/ mock<br>created using this artwork be considered as a colour |  |
| DIGITAL<br>ARTWORK                                                                                                                                                                                                           | DELMONTE TKT- TOMATO KETCHUP<br>SHRINK SLEEVE - BOTTLE 500G | DIELINE SIZE<br>262 mm x 214.5 mm                      | BARCODE COLOUR<br>BLACK         | 31-05-2024 AW_7 REV-ED CHANGE                         |                                                                                                                                                                                                                                                                                                                          | reference/target for print. Please get in touch with your<br>Encept Account Management Executive for any issues or<br>trouble viewing this proof.                                                                                                  |  |
| PROOF                                                                                                                                                                                                                        |                                                             | PRINTING PROCESS                                       | BARCODE MAGNIFICATION           | 02-04-2024 AW_6 REV-TEXT AMENDS                       |                                                                                                                                                                                                                                                                                                                          | PRINTER, PLEASE REVIEW THIS DIGITAL<br>ARTWORK THOROUGHLY BEFORE PRINTING.                                                                                                                                                                         |  |
| VERSION                                                                                                                                                                                                                      | CLIENT DEL MONTE FOODS PVT LTD                              |                                                        |                                 | 26-03-2024 AW_5 REV-TEXT AMENDS                       |                                                                                                                                                                                                                                                                                                                          | This artwork has been built to print specifications as<br>available/ provided. Even though adequate repro/ pre-press                                                                                                                               |  |
| <b>AW</b> 8                                                                                                                                                                                                                  | COUNTRY/REGION INDIA                                        | SUBSTRATE<br>PET G (TRANSPARENT )- SHRINK SLEEVE       | BARCODE BWR<br>80               | 23-03-2024 AW_4 REV-GRAPHIC AMENDS                    |                                                                                                                                                                                                                                                                                                                          | has been applied, please ensure the artwork is compatible<br>with your specific press capabilities/ requirements before                                                                                                                            |  |
|                                                                                                                                                                                                                              | PROJECT NAME DM CULINARY DEC23                              | PRINTER NAME NONE                                      | BARCODE GRADE                   | 04-01-2024 AW 2 REV-TEXT AMENDS                       |                                                                                                                                                                                                                                                                                                                          | preparing plates/ cylinders. Technical pre-press parameters<br>such as trapping/ screen angles/ lpi/ bleeds/ post-print                                                                                                                            |  |
| SCALE 1:1                                                                                                                                                                                                                    | DATE 04-06-2024                                             | MIN FONT SIZE (LOWER CASE)<br>POS - 1.0mm, NEG - 1.0mm | MANDATE SHEET<br>NA             | 20-12-2023 AW_1 REV-TEXT AMENDS                       |                                                                                                                                                                                                                                                                                                                          | finishes/ non-print areas etc., must be checked and adjusted<br>as necessary to achieve the desired print result.<br>An appropriate digital Epson Proof/ LSD shade card supplied<br>by either Encept or the client should be used to match print   |  |
| ARTWORK FILE                                                                                                                                                                                                                 | INFO                                                        | COLOUR & POST-PRINT INFO                               |                                 | I                                                     | l                                                                                                                                                                                                                                                                                                                        |                                                                                                                                                                                                                                                    |  |
| FILE NAME 23-00462-001_DEL_DEL_NA_TKT_BOT-SHR_500G_AW_8     CYAN     PANTONE 102 C       ARTWORK STAGE REVISION     MAGENTA     BLACK       PROJECT ID     23-00462     SOFTWARE USED ADOBE ILLUSTRATOR CC     PANTONE 485 C |                                                             | CYAN                                                   | PANTONE 102 C                   | NOTES TO RECIPIENTS                                   | NOTES TO RECIPIENTS CLIENT, PLEASE REVIEW THIS DIGITAL ARTWORK THROUGHLY BEFORE APPROVING. Encept Clobal makes all necessary efforts to ensure attworks are error-free in regards to design/ayout, text & ack copy, lead quidelines, bacced enformation, printability, colours at technical information. However, Encept |                                                                                                                                                                                                                                                    |  |
|                                                                                                                                                                                                                              |                                                             | MAGENTA                                                | BLACK                           | Encept Global makes all necessary efforts to ensure a |                                                                                                                                                                                                                                                                                                                          |                                                                                                                                                                                                                                                    |  |
|                                                                                                                                                                                                                              |                                                             | YELLOW                                                 | WHITE                           | cannot be held responsible once final approval has be | een provided. Encept will also not be held responsible for<br>artwork file for any commercial/non-commercial purpose.                                                                                                                                                                                                    |                                                                                                                                                                                                                                                    |  |
|                                                                                                                                                                                                                              |                                                             |                                                        |                                 |                                                       |                                                                                                                                                                                                                                                                                                                          |                                                                                                                                                                                                                                                    |  |