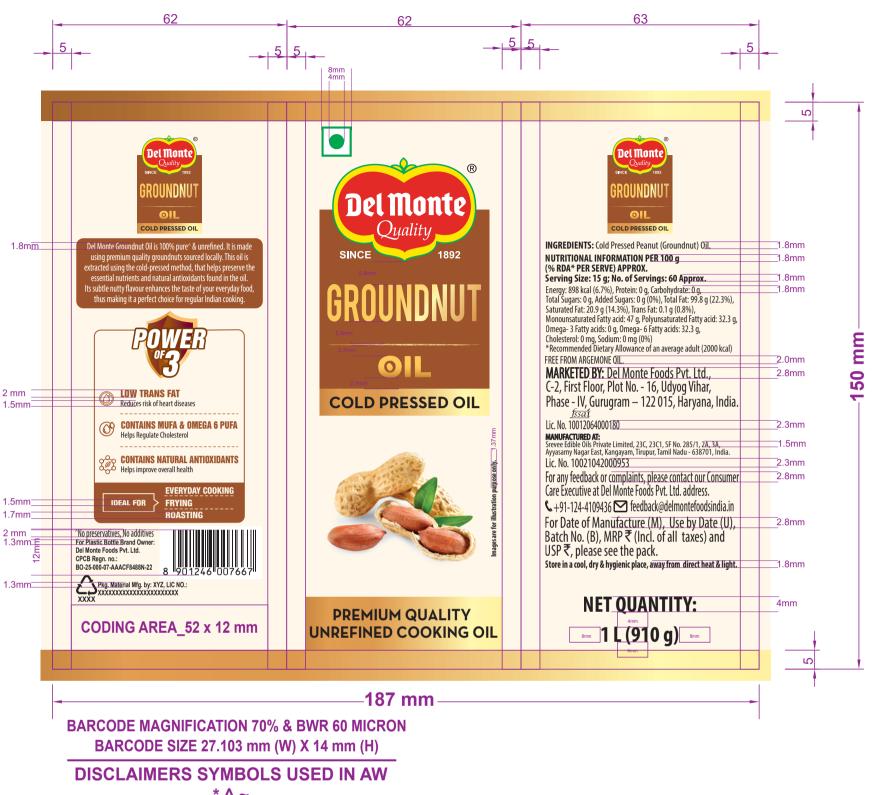

## ARTWORK TECHNICAL INFO PACK FORMAT LABEL- WRAP AROUND BARCODE NUMBER 8901246007667 DIELINE SIZE BARCODE COLOUR 187 mm x 150 mm BLACK BARCODE MAGNIFICATION PRINTING PROCESS SUBSTRATE BARCODE BWR PRINTER NAME NONE UNDEFINED BARCODE GRADE MIN FONT SIZE (LOWER CASE) POS - 1.0mm, NEG - 1.0mm MANDATE SHEET COLOUR & POST-PRINT INFO