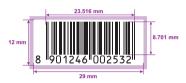

### ARTWORK TECHNICAL INFO

BARCODE NUMBER DIELINE SIZE BARCODE COLOUR PRINTING PROCESS BARCODE MAGNIFICATION SUBSTRATE
PET G (TRANSPARENT )- SHRINK SLEEVE BARCODE BWR RINTER NAME NONE BARCODE GRADE MIN FONT SIZE (LOWER CASE) MANDATE SHEET

# **WHITE**

**BARCODE DETAILS SIZE: 29 mm(W) X 12 mm(H) MAGNIFICATION 75%** & BWR 0 MICRON

**IMAGES ARE EMBEDDED** 

NOTE FOR PRODUCTION

**DISCLAIMERS SYMBOLS USED IN AW**