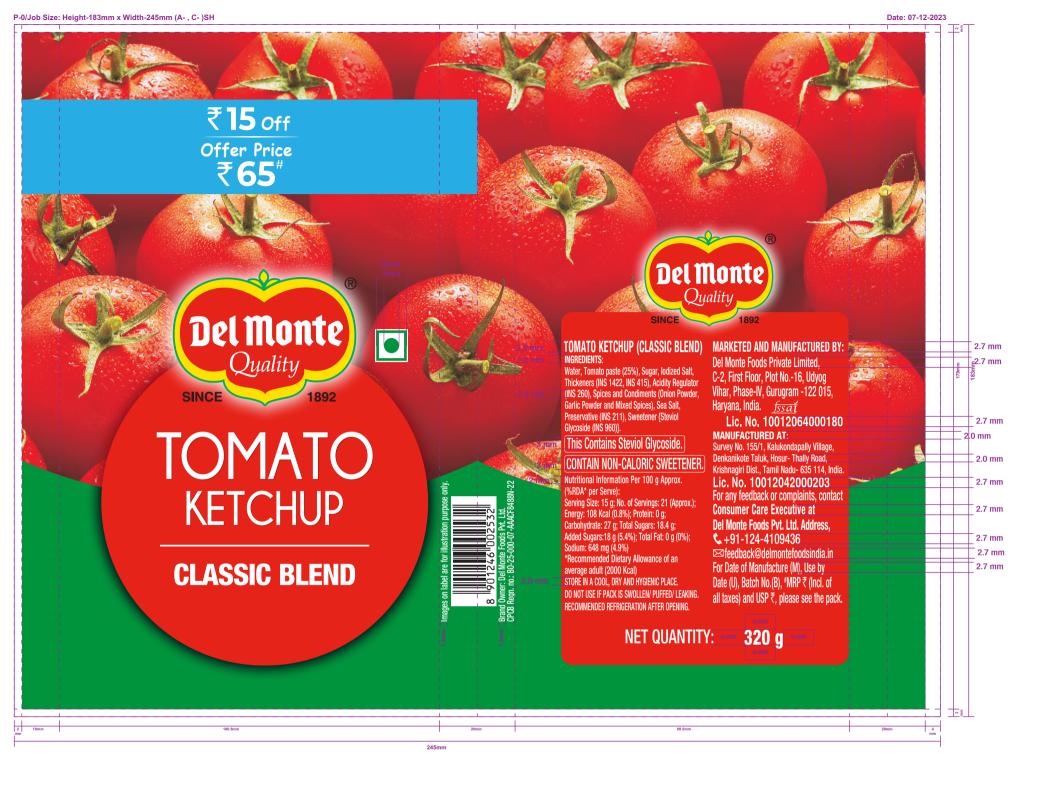

PACKAGING BRAND MANAGEMENT

PROOF

AW 2

| DELMONTE TKT- TOMATO KETCHUP<br>SHRINK SLEEVE - BOTTLE 320G |  |
|-------------------------------------------------------------|--|
| CLIENT DEL MONTE FOODS PVT LTD                              |  |
|                                                             |  |

## ARTWORK FILE INFO

FILE NAME 24-00067-002\_DEL\_DEL\_125\_TKT\_BOT-SHR\_320G\_AW\_2

ARTWORK STAGE REVISION

ARTWORK SPECIALIST 010198 QC SPECIALIST 10181

### ARTWORK TECHNICAL INFO

BARCODE NUMBER DIELINE SIZE BARCODE COLOUR PRINTING PROCESS BARCODE MAGNIFICATION SUBSTRATE
PET G (TRANSPARENT )- SHRINK SLEEVE BARCODE BWR RINTER NAME NONE BARCODE GRADE MIN FONT SIZE (LOWER CASE) MANDATE SHEET