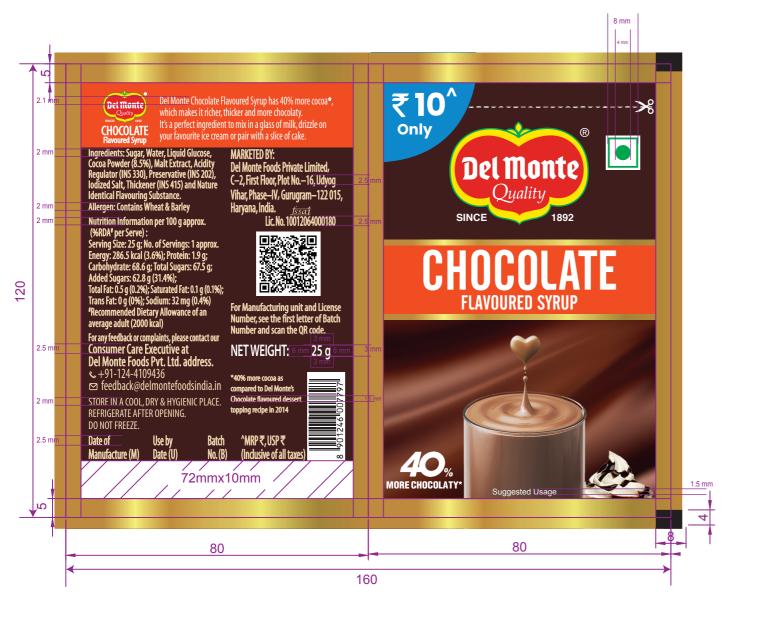

160 mm x 120 mm

PRINTING PROCESS

SUBSTRATE PET + AL FOIL + PE

PRINTER NAME NONE

| REVISION HISTORY |         |                 |      |         | for the purpose of reviewing layout & text/ copy on the                       |                                                                                                                                                                       |
|------------------|---------|-----------------|------|---------|-------------------------------------------------------------------------------|-----------------------------------------------------------------------------------------------------------------------------------------------------------------------|
| DATE             | VERSION | SCOPE           | DATE | VERSION | SCOPE                                                                         | It may not be colour-acurate or usable as a colour re<br>unless explicitly specified. Under no circumstances s<br>digital view or a non-colour-managed hard copy proc |
| 28-06-2024       | AW_1    | REV-TEXT AMENDS |      |         |                                                                               | created using this artwork be considered as a<br>reference/target for print. Please get in touch w                                                                    |
| 17-05-2024 AW_0  | NEW     |                 |      |         | Encept Account Management Executive for any is<br>trouble viewing this proof. |                                                                                                                                                                       |
|                  |         |                 |      |         |                                                                               | PRINTER, PLEASE REVIEW THIS D                                                                                                                                         |
|                  |         |                 |      |         |                                                                               | This artwork has been built to print specifical available/ provided. Even though adequate repro/ p                                                                    |
|                  |         |                 |      |         |                                                                               | has been applied, please ensure the artwork is co<br>with your specific press capabilities/ requirements                                                              |
|                  |         |                 |      |         |                                                                               | <ul> <li>preparing plates/ cylinders. Technical pre-press par<br/>such as trapping/ screen angles/ lpi/ bleeds/ p</li> </ul>                                          |
|                  |         |                 |      |         |                                                                               | <ul> <li>finishes/ non-print areas etc., must be checked and<br/>as necessary to achieve the desired print result.</li> </ul>                                         |
|                  |         |                 |      |         |                                                                               | An appropriate digital Epson Proof/ LSD shade card                                                                                                                    |
|                  |         |                 |      |         |                                                                               | <ul> <li>by either Encept or the client should be used to ma<br/>output from this artwork. Please speak with Ence</li> </ul>                                          |