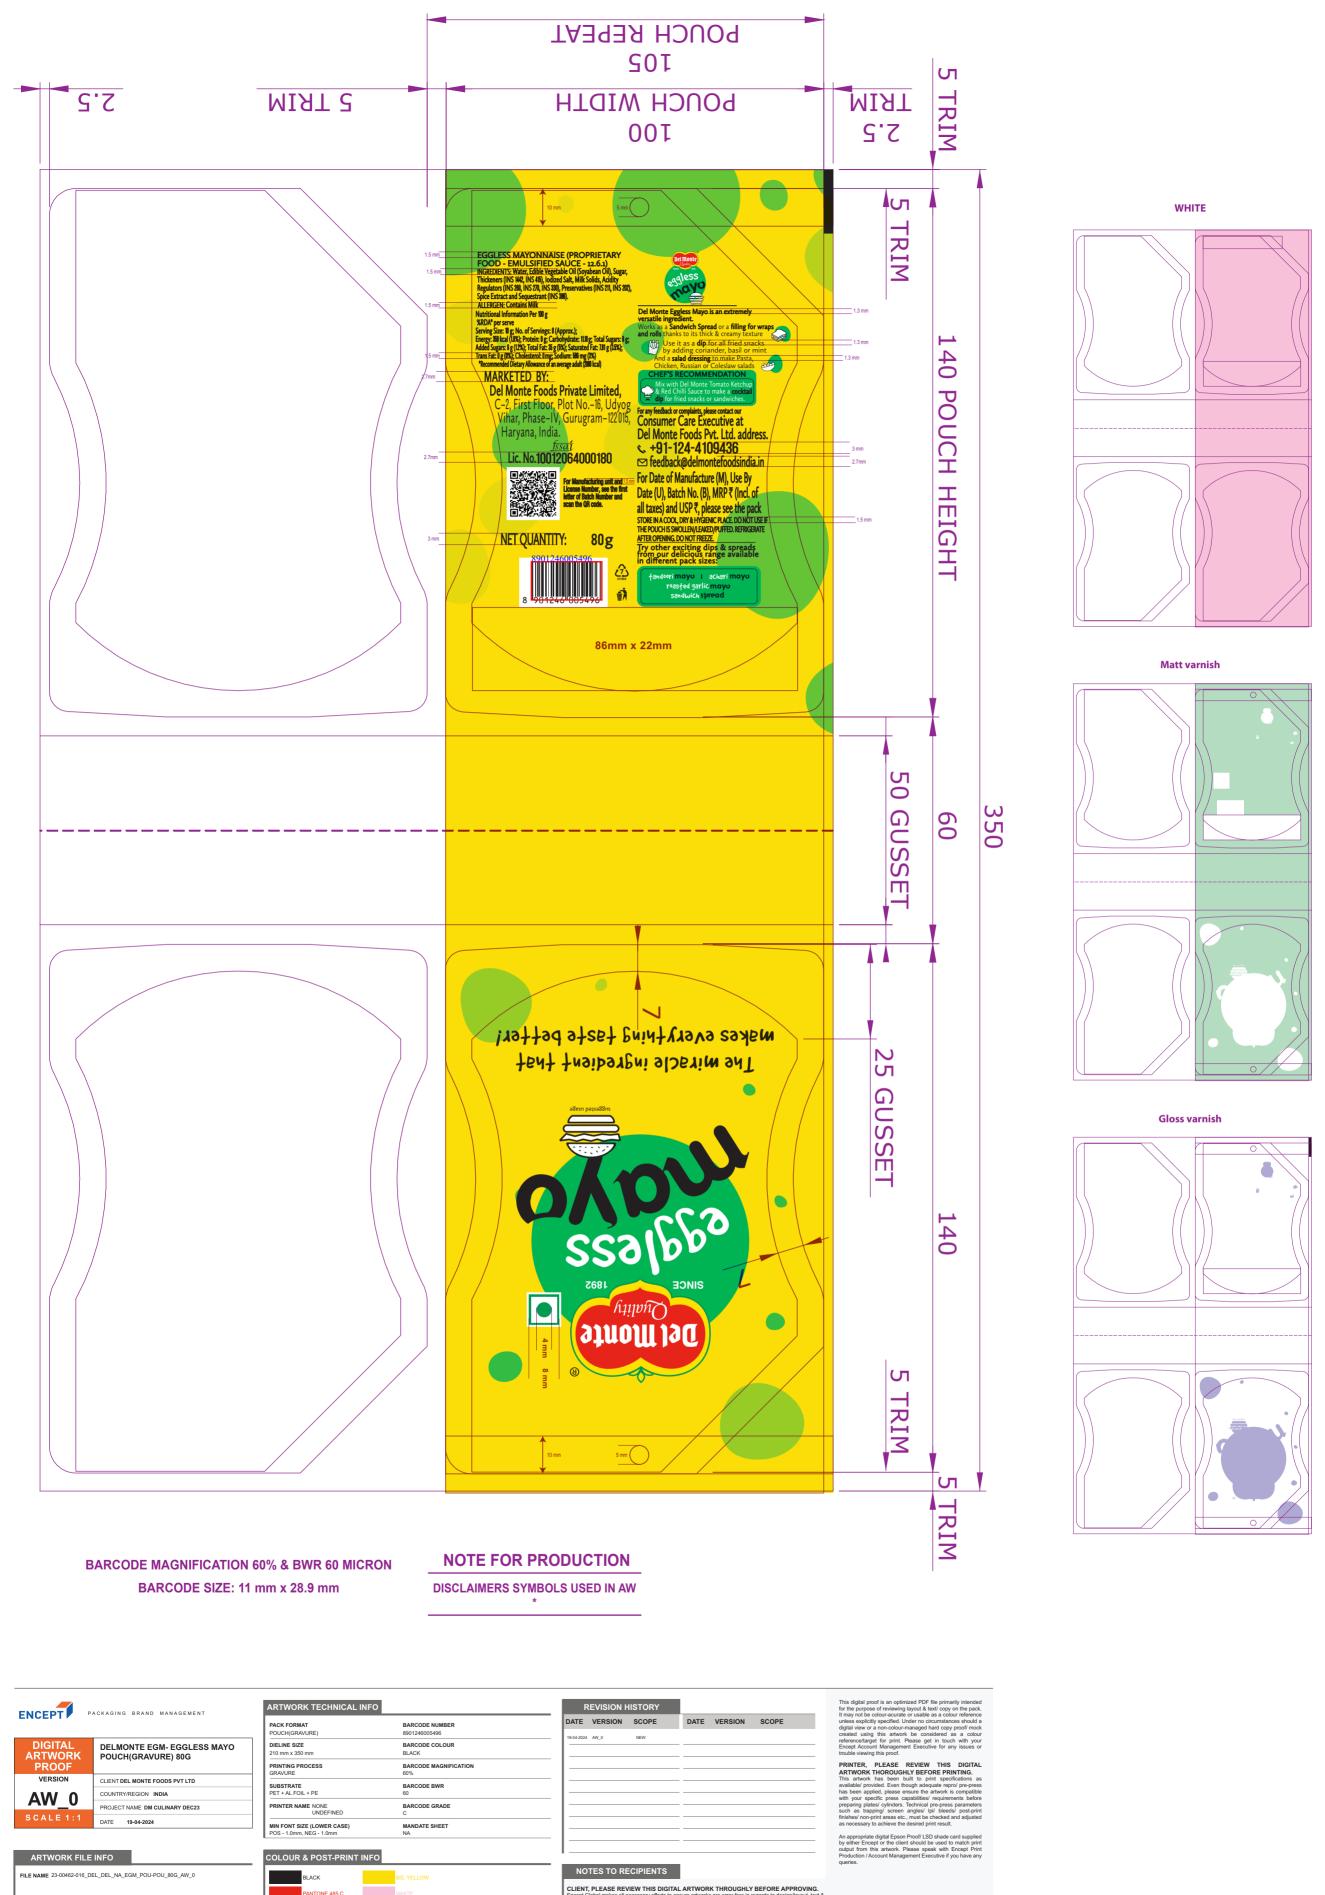

## **Barcode Table**

| Barcode Details         | Master File   |       |  |
|-------------------------|---------------|-------|--|
| EAN13 ( 8901246005496 ) | √             |       |  |
| Image                   | 0012741005704 |       |  |
| Туре                    | EAN13         |       |  |
| Value                   | 8901246005496 |       |  |
| Class                   | BarcodelD     |       |  |
| Quality                 | 1             |       |  |
| Confidence              | 100%          |       |  |
| Direction               | LeftToRight   |       |  |
| Parameter               | Value         | Grade |  |
| Scan Grade              | 4             | A     |  |
| Magnification           | 59 %          | N/A   |  |
| Max-Reflectance         | 100.0%        | N/A   |  |
| Min-Reflectance         | 12.5%         | A     |  |
| Global threshold        | 56.3%         | N/A   |  |
| Symbol Contrast         | 87.5%         | A     |  |
| Min edge contrast       | 87.5%         | A     |  |
| Modulation              | 1.00          | A     |  |
| Defects                 | 0.00          | A     |  |
| Decodability            | 0.72          | A     |  |
| BWR                     | 0.20 mm       | N/A   |  |