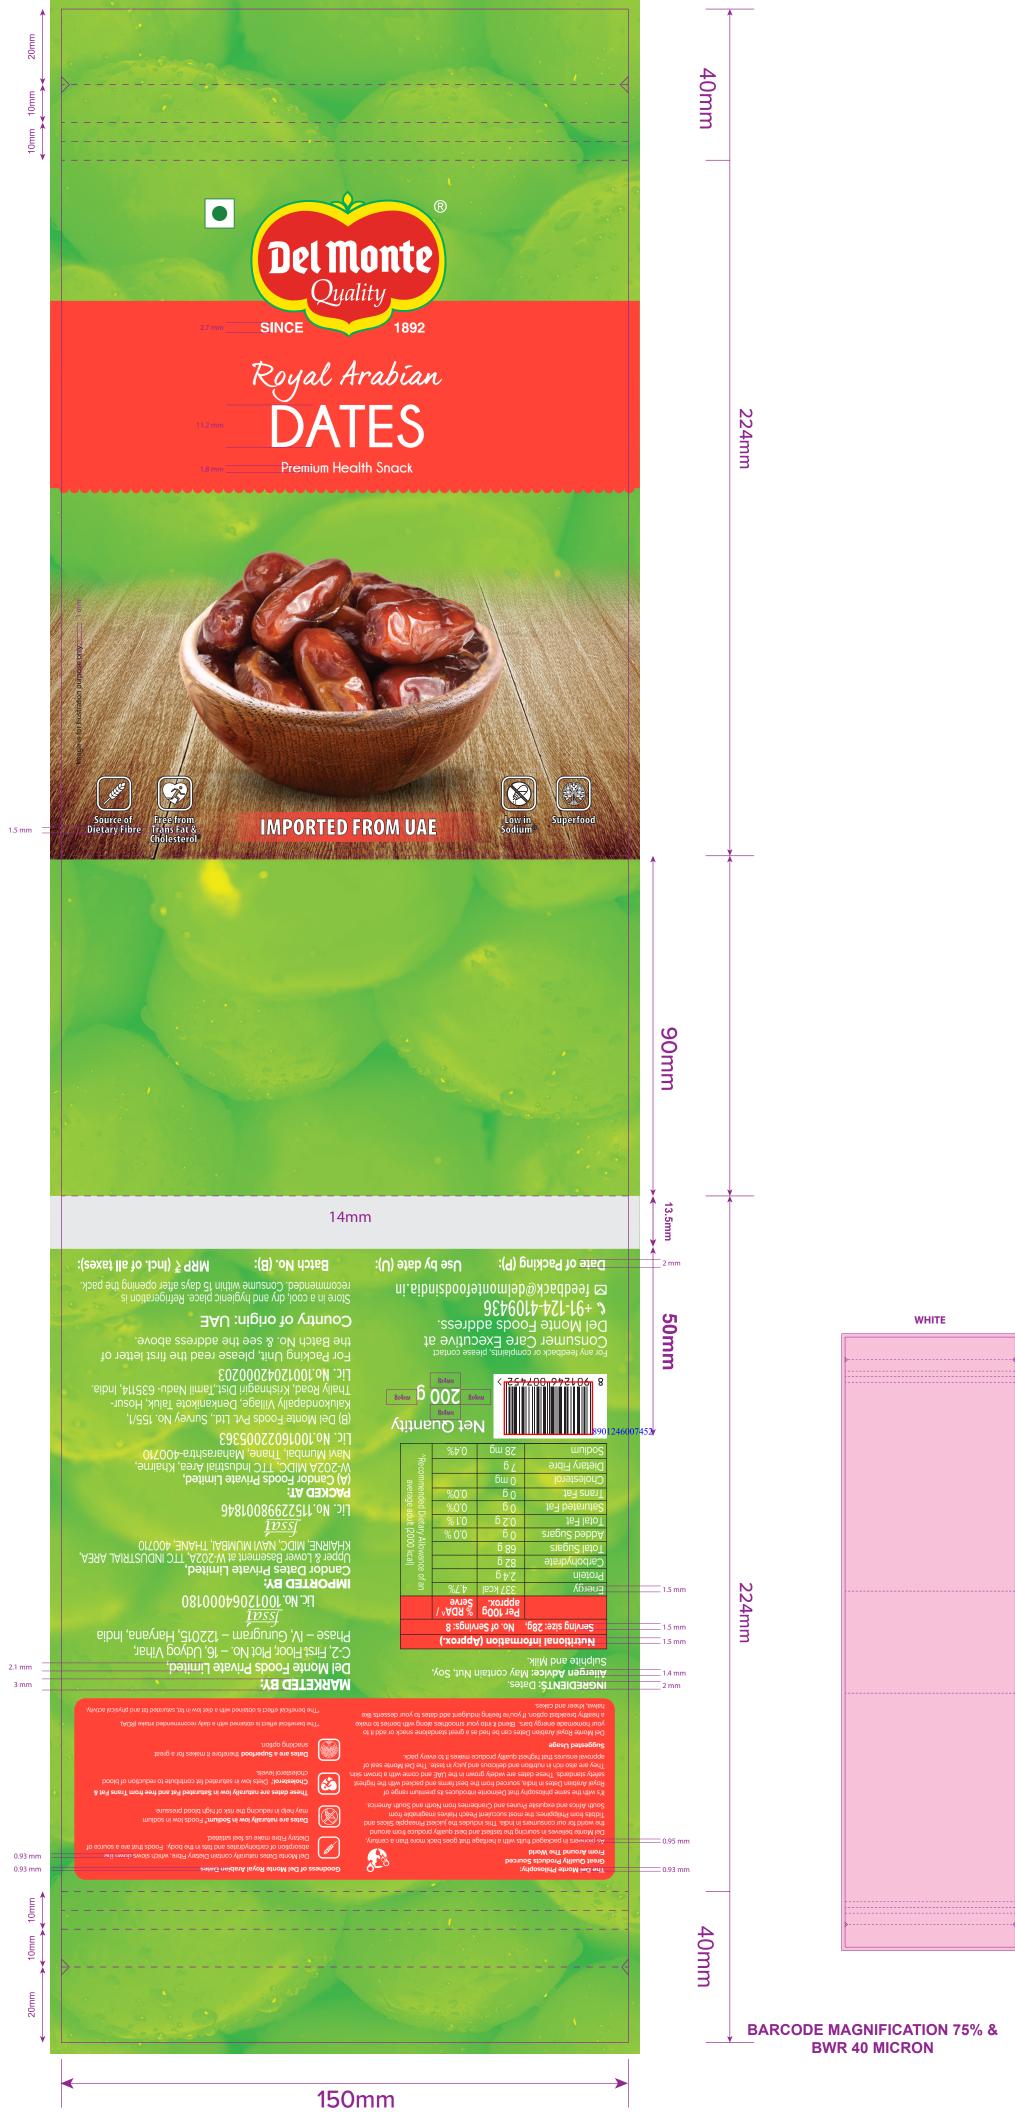

#### **Barcode Table**

| Barcode Details         | Master File   |       |  |
|-------------------------|---------------|-------|--|
| EAN13 ( 8901246007452 ) | √             |       |  |
| Image                   |               |       |  |
| Type                    | EAN13         |       |  |
| Value                   | 8901246007452 |       |  |
| Class                   | Barcode1D     |       |  |
| Quality                 | 0.76          |       |  |
| Confidence              | 100%          |       |  |
| Direction               | LeftToRight   |       |  |
| Parameter               | Value         | Grade |  |
| Scan Grade              | 3             | В     |  |
| Magnification           | 74 %          | N/A   |  |
| Max-Reflectance         | 100.0%        | N/A   |  |
| Min-Reflectance         | 12.5%         | A     |  |
| Global threshold        | 56.3%         | N/A   |  |
| Symbol Contrast         | 87.5%         | A     |  |
| Min edge contrast       | 87.5%         | A     |  |
| Modulation              | 1.00          | A     |  |
| Defects                 | 0.00          | A     |  |
| Decodability            | 0.58          | В     |  |
| BWR                     | 0.25 mm       | N/A   |  |